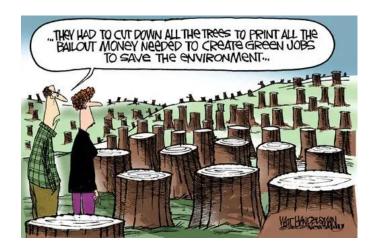

# **D-** Environmental jokes.

Are they really funny?

- Can you put 'the joke' in plain words?
- ➤ Which is the environmental issue?

#### Example:

People create green jobs but they cut down trees. The environmental issue is deforestation.

#### What do you think the following image illustrates?

- ➤ Can you put 'the joke' in plain words?
- ➤ Which is the environmental issue?